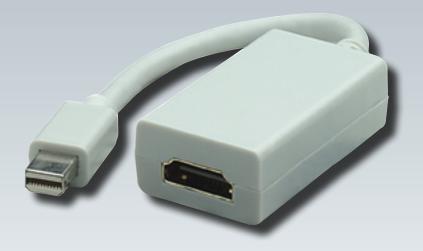

# Mini-DisplayPort to HDMI Adapter

Mini-DisplayPort Male to HDMI Female

Easily connects a mini-DisplayPort source with HDMI cable.

MANHATTAN° Mini-DisplayPort to HDMI Adapters help establish a fast and convenient connection between a media source equipped with a mini-DisplayPort and an HDMI display cable. Ideal for presentations, retail displays and other uses, this single-cable solution keeps installations and workplaces neat and organized without an external power supply or complicated configuration. Nickel-plated contacts and full shielding help MANHATTAN Mini-DisplayPort Adapters provide clear and stable video transmissions in home and office multimedia applications. Durable white PVC jackets and molded boots with strain relief complement Macintosh systems and help ensure connections remain uninterrupted and steady.

# **Features**

- Connects a mini-DisplayPort source with an HDMI display cable
- Delivers a single, high-quality signal to HDMI display ideal for Mac
- Fully shielded to reduce EMI and other interference sources
- Molded PVC boot and strain relief
- Lifetime Warranty

### **CONTACTS**

- (1) Mini-DisplayPort 20-pin male (1) HDMI 19-pin female

- Nickel platedMolded PVC boot
- Shielded