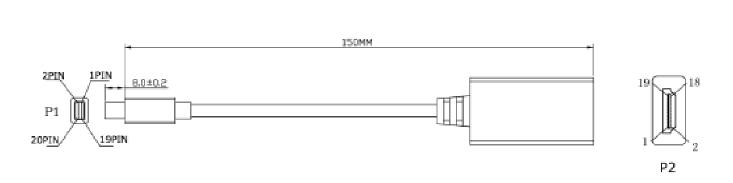

# **Technical Drawing**

### ELECTRICAL TEST:

- 1.100% OPEN SHORT SHORT & MIS WIRE TEST
- 2.CONTACT RESISTANCE: 1 OHM(MAX)
- 3.INSULATION RESISTANCE:10M OHM(MIN)
- 4.HI-POT TEST:DC 300V/10ms

| MNI_DP | PCB(iEpt)                                                                                                            | MINI DP                                | PCB(RM)  |
|--------|----------------------------------------------------------------------------------------------------------------------|----------------------------------------|----------|
| 3      | RED   3   WHITE   5   DRAIN   7   GREEN   15   WHITE   17   DRAIN   8   WHITE   4   BLACK   16   DRAIN   19   Shield | 20 — 2 — 14 — 6 — 12 — 13 — 11 — 9 — 1 | GREEN 20 |
|        |                                                                                                                      |                                        |          |