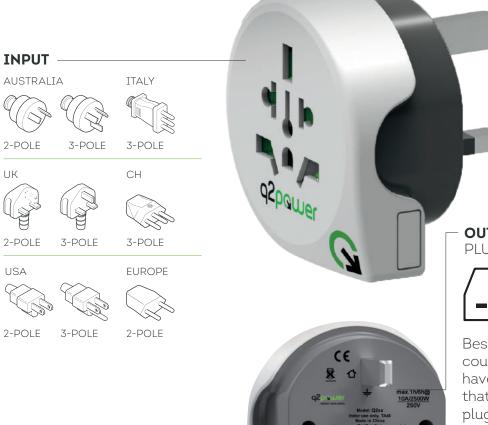

# EARTHED 3-POLE ADAPTER WORLD TO UNITED KINGDOM POWER ALL YOUR DEVICES



## **OUTPUT** PLUG STANDARD G



Besides the UK, other 50 countries around the globe have the socket standard that accepts the 3-pole UK plug, which is the plug standard G.



### FURTHER SPECIFICATIONS

Safety approved (IEC 60884, LVD EN 60950) Suitable for earthed and unearthed plugs

FUSE

Input voltage: 100V - 250V Max. load: 13A Power rating: 100V - 1300W/250V - 3250W Integrated fuse

#### WEIGHT & DIMENSIONS

Product: 72 g / L 5.8 W 5.8 H 4.5 cm Packaging: 100 g / L 6.4 W 6.4 H 8 cm

### **PACKAGING UNIT** Master: 20

Dimensions master: 33 x 14 x 18.5 cm

Made in China