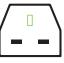

## **OUTPUT** PLUG STANDARD G

Besides the UK, other 50 countries around the globe have the socket standard that accepts the 3-pole UK plug, which is the plug standard G.