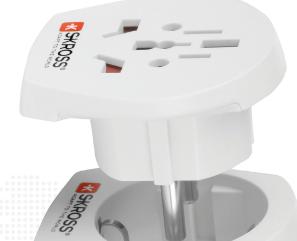

# Combo – World to USA 2 IN I SOLUTION!

The Combo Country Adapters from SKROSS are the ideal solution for travellers from all over the world, who prefer a specific travel destination, but are also visiting Europe (Schuko) regularly. Ideal for hotels and conference centers that want to provide their guests the possibility of connecting their devices for the duration of their stay.

With the Country Adapter **Combo** – **World to USA** devices from more than 150 countries are applicable in the USA and Europe (Schuko). It safely supports even power-hungry devices like laptop and hairdryer.

### Specifications

- Designed in Switzerland
- Suitable for equipment with earthed & unearthed plugs (2– & 3–pole)
- Receptacles for: Switzerland, Italy, Australia/China, UK, Japan, Europe (Schuko & 2–pole Euro)
- Output plugs: USA, Europe (Schuko)
- Input voltage: 100V 250V
- Max. load: 15A
- Power rating: e.g. 100V 1500W / 250V 3750W
- Does not convert voltage