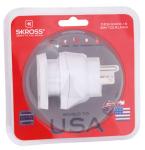

# Combo – World to USA 2 IN I SOLUTION!

The Combo Country Adapters from SKROSS are the ideal solution for travellers from all over the world, who prefer a specific travel destination, but are also visiting Europe (Schuko) regularly. Ideal for hotels and conference centers that want to provide their guests the possibility of connecting their devices for the duration of their stay.

With the Country Adapter **Combo** – **World to USA** devices from more than 150 countries are applicable in the USA and Europe (Schuko). It safely supports even power-hungry devices like laptop and hairdryer.

### Specifications

- Designed in Switzerland
- Suitable for equipment with earthed & unearthed plugs (2– & 3–pole)
- Receptacles for: Switzerland, Italy, Australia/China, UK, Japan, Europe (Schuko & 2–pole Euro)
- Output plugs: USA, Europe (Schuko)
- Input voltage: 100V 250V
- Max. load: 15A
- Power rating: e.g. 100V 1500W / 250V 3750W
- Does not convert voltage