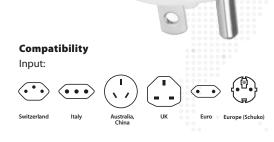

### Specifications

- Designed in Switzerland
- Suitable for equipment with earthed & unearthed plugs (2– & 3–pole)
- Receptacles for: Switzerland, Italy, Australia/China, UK, Japan, Europe (Schuko & 2–pole Euro)
- Output plugs: USA, Europe (Schuko)
- Input voltage: 100V 250V
- Max. load: 15A
- Power rating: e.g. 100V 1500W / 250V 3750W
- Does not convert voltage