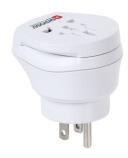

# Combo – World to USA 2 IN I SOLUTION!

The Combo Country Adapters from SKROSS are the ideal solution for travellers from all over the world, who prefer a specific travel destination, but are also visiting Europe (Schuko) regularly. Ideal for hotels and conference centers that want to provide their guests the possibility of connecting their devices for the duration of their stay.

With the Country Adapter **Combo** – **World to USA** devices from more than 150 countries are applicable in the USA and Europe (Schuko). It safely supports even power-hungry devices like laptop and hairdryer.