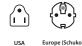

With the Country Adapter **Combo** – **World to USA** devices from more than 150 countries are applicable in the USA and Europe (Schuko). It safely supports even power-hungry devices like laptop and hairdryer.

### Specifications

- Designed in Switzerland
- Suitable for equipment with earthed & unearthed plugs (2– & 3–pole)
- Receptacles for: Switzerland, Italy, Australia/China, UK, Japan, Europe (Schuko & 2–pole Euro)
- Output plugs: USA, Europe (Schuko)
- Input voltage: 100V 250V
- Max. load: 15A
- Power rating: e.g. 100V 1500W / 250V 3750W
- Does not convert voltage