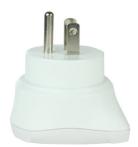

# Europe to USA

FOR ALL 2-& 3-POLE DEVICES

The Country Adapters from SKROSS are the ideal solution for travellers, who prefer a specific travel destination.

With the Country Adapter **Europe to USA** all European devices, equipped with a 3–pole Europe (Schuko) or 2–pole Euro plug, can be powered in the USA. It safely supports even power-hungry devices like laptop and hairdryer.

#### **Specifications**

- Designed in Switzerland
- Suitable for equipment with earthed & unearthed plugs (2– & 3–pole)
- Receptacles for: 3–pole Europe (Schuko) & 2–pole Euro
- Output plug: USA
- Input voltage: 100V 250V
- Max. load: 15A
- Power rating: e.g. 100V 1500W / 250V 3750W
- Does not convert voltage