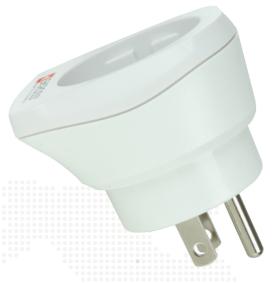

# Europe to USA

FOR ALL 2-& 3-POLE DEVICES

The Country Adapters from SKROSS are the ideal solution for travellers, who prefer a specific travel destination.

With the Country Adapter **Europe to USA** all European devices, equipped with a 3–pole Europe (Schuko) or 2–pole Euro plug, can be powered in the USA. It safely supports even power-hungry devices like laptop and hairdryer.

#### **Specifications**

- Designed in Switzerland
- Suitable for equipment with earthed & unearthed plugs (2– & 3–pole)
- Receptacles for: 3–pole Europe (Schuko) & 2–pole Euro
- Output plug: USA
- Input voltage: 100V 250V
- Max. load: 15A
- Power rating: e.g. 100V 1500W / 250V 3750W
- Does not convert voltage