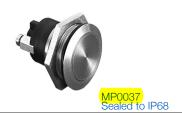

## Front Panel Mounting

- Front Panel Sealed to IP68
- 21.5mm diameter
- O S.P. Push to Make
- 1A, 50Vac/dc
- Industry Standard Size