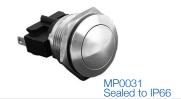

## Front Panel Mounting

- Front Panel Sealed to IP66
- 21.5mm diameter
- O S.P.C.O. Microswitch
- O 5A, 250Vac

| Specifications                                                         | MP0037                                                                                | MP0031                                                                                    |
|------------------------------------------------------------------------|---------------------------------------------------------------------------------------|-------------------------------------------------------------------------------------------|
| Terminations:                                                          | Screw Terminals                                                                       | Solder Tags                                                                               |
| Switching:                                                             | S.P. Push to make<br>Momentary action                                                 | S.P.C.O. Momentary Action (Microswitch)                                                   |
| Max. Rating:                                                           | 1A, 50Vac/dc                                                                          | 5A, 250Vac<br>2A, 28Vdc                                                                   |
| Contact Resistance:                                                    | <10mΩ                                                                                 | <10mΩ                                                                                     |
| Insulation Resistance:                                                 | $>10^5~\mathrm{M}\Omega$                                                              | $>10^3  \mathrm{M}\Omega$                                                                 |
| Dielectric Strength:                                                   | >1.0kVac                                                                              | >2.0kVac                                                                                  |
| Operating Temp. Range:                                                 | -20°C to +70°C                                                                        | -20°C to +70°C                                                                            |
| Sealing<br>(Front of panel only):                                      | Protection Classification: IP68 EN<br>60529:1992+A2:2013<br>(Micro switch not sealed) | Protection Classification:<br>IP66 EN60529-1:1992 + A2:2013.<br>(Micro switch not sealed) |
| IP68 rating<br>10M for 2 weeks test:                                   | Passed                                                                                |                                                                                           |
| Operations<br>Mechanical:<br>Electrical:                               | 1,000,000 (min)<br>30,000 (min)                                                       | 1,000,000 (min)<br>35,000 (min)                                                           |
| Operating Pressure:                                                    | 7.5N (typ)                                                                            | 4.7N (typ)                                                                                |
| Rear Nut Fixing Torque:                                                | 0.57Nm                                                                                | 0.57Nm                                                                                    |
| Materials<br>Mouldings:<br>Tags/Terminations:<br>Switch Body & Button: | Glass Filled Nylon<br>Brass, Silver Plated<br>Stainless Steel                         | Glass Filled Nylon<br>Brass, Tin Plated<br>Stainless Steel                                |
| Contacts:                                                              | Brass, Silver Plated, Silver                                                          | Fine Silver                                                                               |
| Thread size:                                                           | 0.747" x 26TPI                                                                        | 0.747" x 26TPI                                                                            |
| RoHS                                                                   | Compliant                                                                             | Compliant                                                                                 |