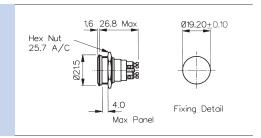

## Front Panel Mounting

- Front Panel Sealed to IP68
- 21.5mm diameter
- O S.P. Push to Make
- 1A, 50Vac/dc
- Industry Standard Size