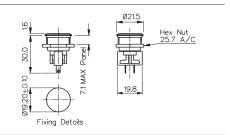

## Front Panel Mounting

- Front Panel Sealed to IP66
- 21.5mm diameter
- O S.P.C.O. Microswitch
- O 5A, 250Vac

| Specifications                                                         | MP0037                                                                                | MP0031                                                                                    |
|------------------------------------------------------------------------|---------------------------------------------------------------------------------------|-------------------------------------------------------------------------------------------|
| Terminations:                                                          | Screw Terminals                                                                       | Solder Tags                                                                               |
| Switching:                                                             | S.P. Push to make<br>Momentary action                                                 | S.P.C.O. Momentary Action (Microswitch)                                                   |
| Max. Rating:                                                           | 1A, 50Vac/dc                                                                          | 5A, 250Vac<br>2A, 28Vdc                                                                   |
| Contact Resistance:                                                    | <10mΩ                                                                                 | <10mΩ                                                                                     |
| Insulation Resistance:                                                 | $>10^5~\mathrm{M}\Omega$                                                              | $>10^3  \mathrm{M}\Omega$                                                                 |
| Dielectric Strength:                                                   | >1.0kVac                                                                              | >2.0kVac                                                                                  |
| Operating Temp. Range:                                                 | -20°C to +70°C                                                                        | -20°C to +70°C                                                                            |
| Sealing<br>(Front of panel only):                                      | Protection Classification: IP68 EN<br>60529:1992+A2:2013<br>(Micro switch not sealed) | Protection Classification:<br>IP66 EN60529-1:1992 + A2:2013.<br>(Micro switch not sealed) |
| IP68 rating<br>10M for 2 weeks test:                                   | Passed                                                                                |                                                                                           |
| Operations<br>Mechanical:<br>Electrical:                               | 1,000,000 (min)<br>30,000 (min)                                                       | 1,000,000 (min)<br>35,000 (min)                                                           |
| Operating Pressure:                                                    | 7.5N (typ)                                                                            | 4.7N (typ)                                                                                |
| Rear Nut Fixing Torque:                                                | 0.57Nm                                                                                | 0.57Nm                                                                                    |
| Materials<br>Mouldings:<br>Tags/Terminations:<br>Switch Body & Button: | Glass Filled Nylon<br>Brass, Silver Plated<br>Stainless Steel                         | Glass Filled Nylon<br>Brass, Tin Plated<br>Stainless Steel                                |
| Contacts:                                                              | Brass, Silver Plated, Silver                                                          | Fine Silver                                                                               |
| Thread size:                                                           | 0.747" x 26TPI                                                                        | 0.747" x 26TPI                                                                            |
| RoHS                                                                   | Compliant                                                                             | Compliant                                                                                 |