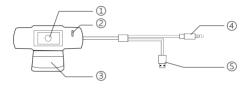

### product structure diagram

- ① HD 720P lens
- ② MIC Hole

- 3 Trestle
- 3.5 mm headphone head
- ⑤ USB Port