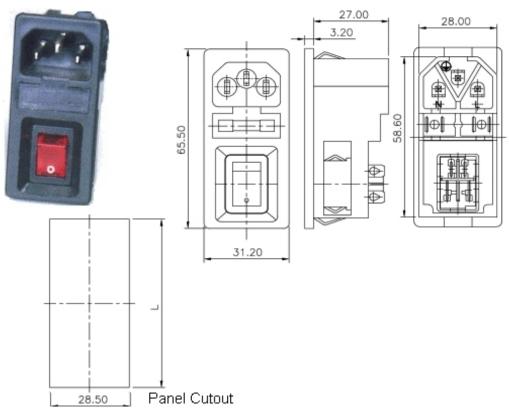

## EMI-12

IEC Inlet with fuse holder & illuminated DPST Switch

## **Specifications**

| Current & voltage rating:                                          | 6Amp, 250VAC                                              |
|--------------------------------------------------------------------|-----------------------------------------------------------|
| Product Description:                                               | IEC Inlet with fuse holder & amp; illuminated DPST Switch |
| Panle thickness:                                                   | 0.8 to 2.5 mm                                             |
| Permissible temperature - For soldering:                           | 270 deg.C for 5 seconds max.                              |
| Permissible temperature - With/without load:                       | 0 to 70deg. C                                             |
| Approvals:                                                         | Self-Certified                                            |
| Reference Standard:                                                | IEC 60320-1                                               |
| Material - Body:                                                   | Nylon                                                     |
| Material - Terminals:                                              | Copper Alloy, Tin plating                                 |
| Terminals:                                                         | Solder-type / Fast on 4.8X 0.8                            |
| Mounting:                                                          | Panel, Snap-in type                                       |
| HV Breakdown test for 1 Minute:                                    | 2 KVAC                                                    |
| Insulation Resistance at 500 VDC:<br>Contact Resistance (Initial): | 1000 Mohms min.<br>10 mohms max.                          |
| MOQ:                                                               | 100 nos.                                                  |