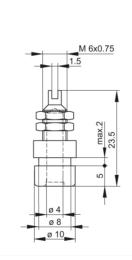

## BIL 20 schwarz/black

Industrial Connectors: Measuring and Testing Equipment: Sockets: 4 mm system

| Product description  |                                                                                                                                                                                                             |
|----------------------|-------------------------------------------------------------------------------------------------------------------------------------------------------------------------------------------------------------|
| Description          | Socket with insulated head and ring for installation in equipment chassis and<br>switchpanels with a wall thickness up to 2 mm. 4 mm diameter tin-plated brass<br>socket, with solder connection.           |
| Туре                 | BIL 20 schwarz/black                                                                                                                                                                                        |
| Order No.            | 930 176-100                                                                                                                                                                                                 |
| System               | 4 mm system                                                                                                                                                                                                 |
| Housing Color        | black                                                                                                                                                                                                       |
| Other standard types | red color,<br>order no. 930 176-101;<br>blue color,<br>order no. 930 176-102;<br>yellow color,<br>order no. 930 176-103;<br>green color,<br>order no. 930 176-104;<br>white color,<br>order no. 930 176-107 |
| Drawing              |                                                                                                                                                                                                             |