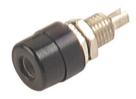

## BIL 20 schwarz/black

Industrial Connectors: Measuring and Testing Equipment: Sockets: 4 mm system

| Product description  |                                                                                                                                                                                                             |
|----------------------|-------------------------------------------------------------------------------------------------------------------------------------------------------------------------------------------------------------|
| Description          | Socket with insulated head and ring for installation in equipment chassis and<br>switchpanels with a wall thickness up to 2 mm. 4 mm diameter tin-plated brass<br>socket, with solder connection.           |
| Туре                 | BIL 20 schwarz/black                                                                                                                                                                                        |
| Order No.            | 930 176-100                                                                                                                                                                                                 |
| System               | 4 mm system                                                                                                                                                                                                 |
| Housing Color        | black                                                                                                                                                                                                       |
| Other standard types | red color,<br>order no. 930 176-101;<br>blue color,<br>order no. 930 176-102;<br>yellow color,<br>order no. 930 176-103;<br>green color,<br>order no. 930 176-104;<br>white color,<br>order no. 930 176-107 |
| Drawing              |                                                                                                                                                                                                             |