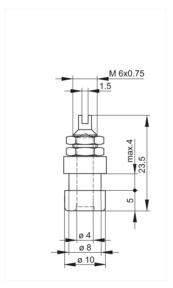

## BIL 30 rot/red

Industrial Connectors:Measuring and Testing Equipment:Sockets:4 mm system

| Description          | Socket with insulated head and ring for installation in equipment chassis and switchpanels up to 4 mm wall thickness. 4 mm diameter tin-plated brass socket, with solder connection. |
|----------------------|--------------------------------------------------------------------------------------------------------------------------------------------------------------------------------------|
| Type                 | BIL 30 rot/red                                                                                                                                                                       |
| Order No.            | 930 166-101                                                                                                                                                                          |
| System               | 4 mm system                                                                                                                                                                          |
| Housing Color        | red                                                                                                                                                                                  |
| Other standard types | black color,<br>order no. 930 166-100                                                                                                                                                |

| Technical data           |                  |
|--------------------------|------------------|
| Type of contact          | socket           |
| Type of termination      | solder           |
| Rated voltage            | DC 60 V          |
| Rated current            | 32 A             |
| Contact resistance       | 5 mOhm           |
| Mounting                 | screw            |
| Material                 |                  |
| Contact material         | brass            |
| Contact surface material | tin-plated       |
| Housing material         | PF               |
| Environmental conditions |                  |
| Temperature range        | -25 °C to +85 °C |
| Inflammability class     |                  |
| Housing                  | 94 V-0           |