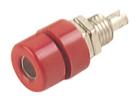

## BIL 30 rot/red

Industrial Connectors:Measuring and Testing Equipment:Sockets:4 mm system

| Description          | Socket with insulated head and ring for installation in equipment chassis and switchpanels up to 4 mm wall thickness. 4 mm diameter tin-plated brass socket, with solder connection. |
|----------------------|--------------------------------------------------------------------------------------------------------------------------------------------------------------------------------------|
| Type                 | BIL 30 rot/red                                                                                                                                                                       |
| Order No.            | 930 166-101                                                                                                                                                                          |
| System               | 4 mm system                                                                                                                                                                          |
| Housing Color        | red                                                                                                                                                                                  |
| Other standard types | black color,<br>order no. 930 166-100                                                                                                                                                |