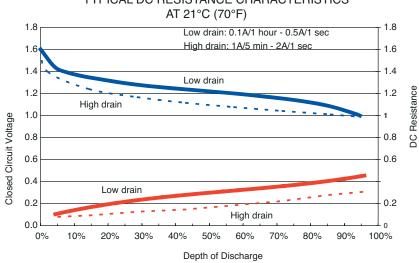

sup> C<br>(-4 <sup>o</sup> F to 130 <sup>o</sup> F) |
| ANSI:<br>IEC:                | 15A<br>LR6                                                                           |

#### TYPICAL DISCHARGE CHARACTERISTICS AT 21°C (70°F)



# **DURACELL**BATTERIES

Berkshire Corporate Park Bethel, CT 06801 U.S.A.

Telephone: Toll-free 1-800-544-5454

Internet: www.duracell.com

<sup>\*</sup> Delivered capacity is dependent on the applied load, operating temperature and cut-off voltage. Please refer to the charts and discharge data shown for examples of the energy / service life that the battery will provide for various load conditions.

Size: AA (LR6)

### **Alkaline-Manganese Dioxide Battery**





#### TYPICAL DISCHARGE CHARACTERISTICS AT 21°C (70°F)



### TYPICAL DC RESISTANCE CHARACTERISTICS



## TYPICAL DISCHARGE CHARACTERISTICS



#### TYPICAL DISCHARGE PERFORMANCE AT 21°C (70°F)



# DURAC

Berkshire Corporate Park Bethel, CT 06801 U.S.A.

Telephone: Toll-free 1-800-544-5454

Internet: www.duracell.com

<sup>\*</sup> Delivered capacity is dependent on the applied load, operating temperature and cut-off voltage. Please refer to the charts and discharge data shown for examples of the energy / service life that the battery will provide for various load conditions.