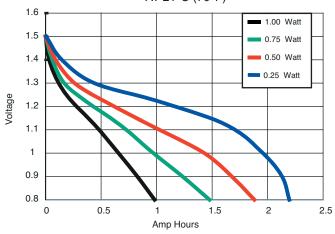

re Range: | -20 <sup>o</sup> C to 54 <sup>o</sup> C<br>(-4 <sup>o</sup> F to 130 <sup>o</sup> F) |
| ANSI:<br>IEC:                | 15A<br>LR6                                                                           |

#### TYPICAL DISCHARGE CHARACTERISTICS AT 21°C (70°F)



# **DURACELL**BATTERIES

Berkshire Corporate Park Bethel, CT 06801 U.S.A.

Telephone: Toll-free 1-800-544-5454

Internet: www.duracell.com

<sup>\*</sup> Delivered capacity is dependent on the applied load, operating temperature and cut-off voltage. Please refer to the charts and discharge data shown for examples of the energy / service life that the battery will provide for various load conditions.

Size: AA (LR6)

### **Alkaline-Manganese Dioxide Battery**





#### TYPICAL DISCHARGE CHARACTERISTICS AT 21°C (70°F)



### TYPICAL DC RESISTANCE CHARACTERISTICS



## TYPICAL DISCHARGE CHARACTERISTICS



#### TYPICAL DISCHARGE PERFORMANCE AT 21°C (70°F)



# DURAC

Berkshire Corporate Park Bethel, CT 06801 U.S.A.

Telephone: Toll-free 1-800-544-5454

Internet: www.duracell.com

<sup>\*</sup> Delivered capacity is dependent on the applied load, operating temperature and cut-off voltage. Please refer to the charts and discharge data shown for examples of the energy / service life that the battery will provide for various load conditions.