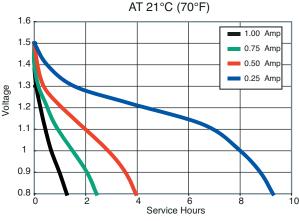

#### TYPICAL DISCHARGE CHARACTERISTICS AT 21°C (70°F)

## TYPICAL DISCHARGE CHARACTERISTICS