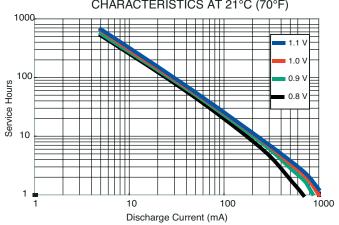

#### TYPICAL DISCHARGE CHARACTERISTICS AT 21°C (70°F)

#### TYPICAL DISCHARGE PERFORMANCE AT 21°C (70°F)