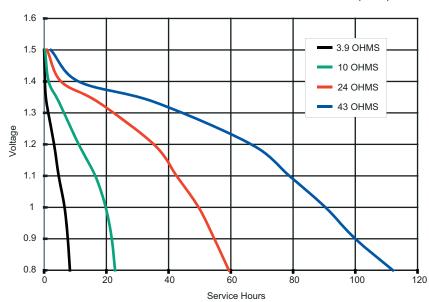

#### TYPICAL DISCHARGE CHARACTERISTICS AT 21°C (70°F)

#### TYPICAL DISCHARGE PERFORMANCE AT 21°C (70°F)