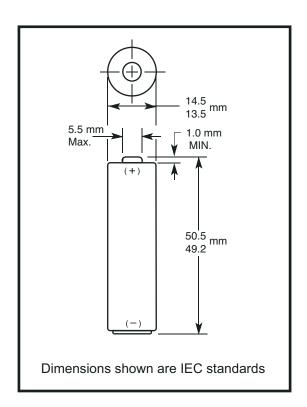

Size: AA (LR6)

## Alkaline-Manganese Dioxide Battery

| Nominal Voltage:             | 1.5 V                                                                                |
|------------------------------|--------------------------------------------------------------------------------------|
| Operating Voltage            | 1.6 - 0.75V                                                                          |
| Impedance:                   | 120 m-ohm @ 1kHz                                                                     |
| Typical Weight:              | 24 gm (0.8 oz.)                                                                      |
| Typical Volume:              | 8.4 cm <sup>3</sup> (0.5 in. <sup>3</sup> )                                          |
| Terminals:                   | Flat                                                                                 |
| Storage Temperature Range:   | -20 °C to 35 °C                                                                      |
| Operating Temperature Range: | -20 <sup>o</sup> C to 54 <sup>o</sup> C<br>(-4 <sup>o</sup> F to 130 <sup>o</sup> F) |
| ANSI:<br>IEC:                | 15A<br>LR6                                                                           |