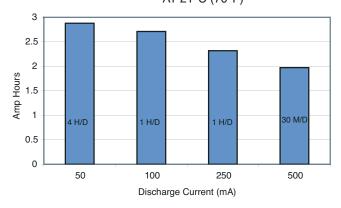

>LR6                                                                           |

#### TYPICAL DISCHARGE CHARACTERISTICS AT 21°C (70°F)



# **DURACELL**BATTERIES

Berkshire Corporate Park Bethel, CT 06801 U.S.A.

Telephone: Toll-free 1-800-544-5454

Internet: www.duracell.com

<sup>\*</sup> Delivered capacity is dependent on the applied load, operating temperature and cut-off voltage. Please refer to the charts and discharge data shown for examples of the energy / service life that the battery will provide for various load conditions.

Size: AA (LR6)

### **Alkaline-Manganese Dioxide Battery**





#### TYPICAL DISCHARGE CHARACTERISTICS AT 21°C (70°F)



### TYPICAL DC RESISTANCE CHARACTERISTICS



## TYPICAL DISCHARGE CHARACTERISTICS



#### TYPICAL DISCHARGE PERFORMANCE AT 21°C (70°F)



# DURAC

Berkshire Corporate Park Bethel, CT 06801 U.S.A.

Telephone: Toll-free 1-800-544-5454

Internet: www.duracell.com

<sup>\*</sup> Delivered capacity is dependent on the applied load, operating temperature and cut-off voltage. Please refer to the charts and discharge data shown for examples of the energy / service life that the battery will provide for various load conditions.